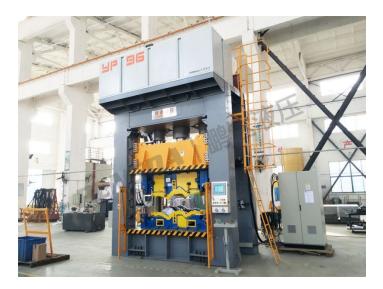

## **YP96 Series Molding Hydraulic Press**

## ♦ What is molding hydraulic press?

YP96 Servo auto trim hydraulic press is mainly used in the molding technology of automobile industry, like headover, carpet, seat, trunk, and fender and so on. Long holding time is its biggest feature. PENGDA provides servo hydraulic press which runs steadily, saves energy, improves efficient and maximizes the benefits of clients.

## ♦ Main features

- Hydraulic unit and electrical cabinet is on the top platform to save the workshop space.
- Multiple safety protection measures to ensure the safety of operators
- The servo system can save energy by 50~80%
- No oil leakage, full card sleeve joint and SAE flange connection.
- Simple and easy to operate touch screen display and control
- Reduce downtime, 24-hour continuous operation rate of more than 98%